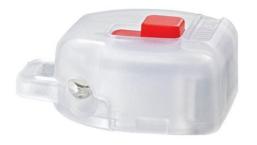

## **Magnetic LED Lamp**

- For illuminating dark working areas
- Attachment to tool by means of strong magnets Very compact dimensions
- Approx. 24 hours of lighting, with 2 replaceable button cells (CR1220)
- Snap-hook fastening
- Impact-resistant plastic housing

| General     |               |
|-------------|---------------|
| Article No. | 00 11 V50     |
| EAN         | 4003773075387 |
| weight      | 29 g          |
| Dimensions  | 21.2 x 9.9 mm |

| Classification |            |
|----------------|------------|
| eCl@ss 5.1.4   | 21059040   |
| proficl@ss 6.0 | EAA067c009 |