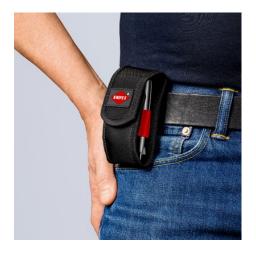

## **Mini Pliers Set XS in Belt Pouch**

2 parts

- Always to hand, always useful: Pliers Wrench XS and KNIPEX Cobra® XS in a practical belt pouch
- Tool bag made from durable polyester fabric, with hook-and-loop fastener and belt loop
- With pliers wrench XS: 100 mm tool length, parallel jaw opening gently grips up to 21 mm width across flats
- With KNIPEX Cobra® XS: 100 mm tool length, grips round workpieces up to 28 mm, with self-locking effect
- Dimensions (W x H x D): 30 x 110 x 45 mm