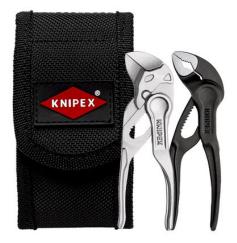

## **Mini Pliers Set XS in Belt Pouch**

2 parts

- Always to hand, always useful: Pliers Wrench XS and KNIPEX Cobra® XS in a practical belt pouch
- Tool bag made from durable polyester fabric, with hook-and-loop fastener and belt loop
- With pliers wrench XS: 100 mm tool length, parallel jaw opening gently grips up to 21 mm width across flats
- With KNIPEX Cobra® XS: 100 mm tool length, grips round workpieces up to 28 mm, with self-locking effect
- Dimensions (W x H x D): 30 x 110 x 45 mm

| General                                 |                                                           |
|-----------------------------------------|-----------------------------------------------------------|
| Article No.                             | 00 20 72 V04 XS                                           |
| EAN                                     | 4003773087328                                             |
| Weight                                  | 175 g                                                     |
| Dimensions                              | 110 x 60 x 45 mm                                          |
| REACH compliant                         | no                                                        |
| RohS compliant                          | no                                                        |
| Technical details                       |                                                           |
| Dimension exterior (interior) width mm  | 30 mm                                                     |
| Dimension exterior (interior) height mm | 110 mm                                                    |
| Dimension exterior (interior) depth mm  | 45 mm                                                     |
| Classification                          |                                                           |
| eCl@ss 5.1.4                            | 21040301                                                  |
| ETIM 5.0                                | EC000149                                                  |
| ETIM 6.0                                | EC000149                                                  |
| proficl@ss 6.0                          | EAD130c001                                                |
| Content                                 |                                                           |
| 86 04 100                               | 1 x Pliers Wrench XS pliers and a wrench in a single tool |
| 87 00 100                               | 1 x KNIPEX Cobra® XS Pipe Wrench and Water Pump Pliers    |