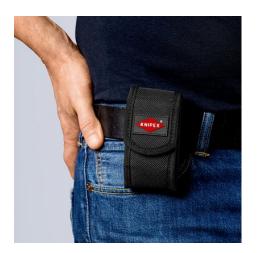

## **Mini Pliers Set XS in Belt Pouch**

2 parts

- Always to hand, always useful: Pliers Wrench XS and KNIPEX Cobra® XS in a practical belt pouch
- Tool bag made from durable polyester fabric, with hook-and-loop fastener and belt loop
- With pliers wrench XS: 100 mm tool length, parallel jaw opening gently grips up to 21 mm width across flats
- With KNIPEX Cobra® XS: 100 mm tool length, grips round workpieces up to 28 mm, with self-locking effect
- Dimensions (W x H x D): 30 x 110 x 45 mm