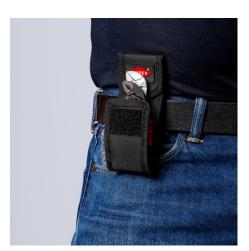

## **Mini Pliers Set XS in Belt Pouch**

2 parts

- Always to hand, always useful: Pliers Wrench XS and KNIPEX Cobra® XS in a practical belt pouch
- Tool bag made from durable polyester fabric, with hook-and-loop fastener and belt loop
- With pliers wrench XS: 100 mm tool length, parallel jaw opening gently grips up to 21 mm width across flats
- With KNIPEX Cobra® XS: 100 mm tool length, grips round workpieces up to 28 mm, with self-locking effect
- Dimensions (W x H x D): 30 x 110 x 45 mm