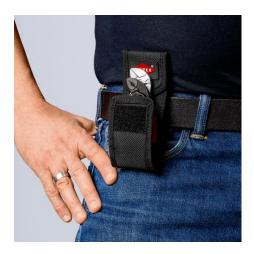

## **Mini Pliers Set XS in Belt Pouch**

2 parts

- Always to hand, always useful: Pliers Wrench XS and KNIPEX Cobra® XS in a practical belt pouch
- Tool bag made from durable polyester fabric, with hook-and-loop fastener and belt loop
- With pliers wrench XS: 100 mm tool length, parallel jaw opening gently grips up to 21 mm width across flats
- With KNIPEX Cobra® XS: 100 mm tool length, grips round workpieces up to 28 mm, with self-locking effect
- Dimensions (W x H x D): 30 x 110 x 45 mm